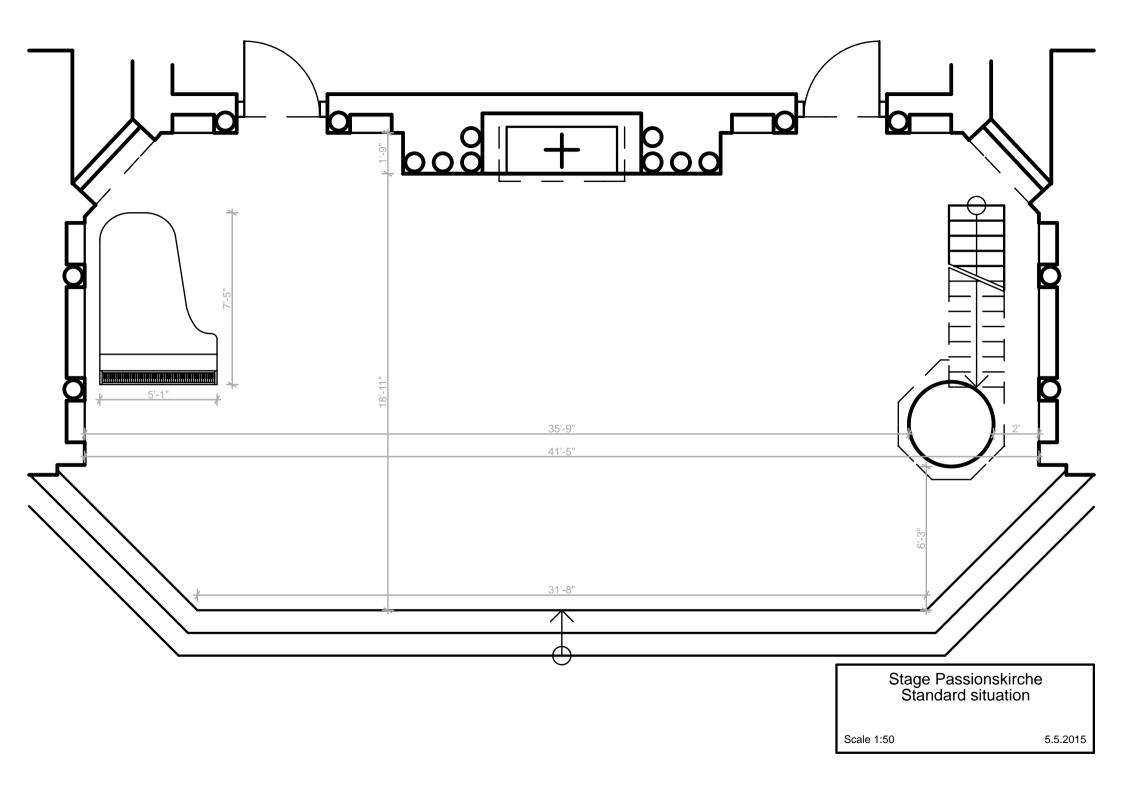

## stage size : 11 m, by 5,80 m ( 37 ft. by 19 ft. )

## stage size : 11 m, by 5,80 m ( 37 ft. by 19 ft. )

power overall :

@ stage right (lights): 2x 63 A CEE
@ stage left (FOH / Monitor / Backline): 1x 32 A CEE, same as 1x 16 A CEE, same as 3x Singlephase 16 A Schuko
@ backstage area (15m / 50 ft. to stage, 25m / 80 ft. To Nightliner): 1x 16 A CEE
@ FOH area: 2x 16 A CEE, same as 6x Singlephase, 16 A Schuko
@ entrance / Bar area : 1x 63 A CEE
The church is NOT having power adapters or CEE Cables !

# Venue Specs – Passionskirche

side 01 of 02 - Version 4.5.0 @ 01 - 2020

| etreet                                     | Morhainakanlata 1                                           |  |
|--------------------------------------------|-------------------------------------------------------------|--|
| street                                     | Marheinekeplatz 1<br>10961 Berlin                           |  |
| city                                       |                                                             |  |
| kind of hall                               |                                                             |  |
| capacity max.                              | 720 (no seats @ aisles)                                     |  |
|                                            | 670 (seats + standing @ aisles)                             |  |
|                                            | 598 (no standing, just seats)                               |  |
| balcony, galleries                         | yes                                                         |  |
| house                                      |                                                             |  |
| telephone                                  | +49 30 69 40 12 39                                          |  |
| fax                                        | +49 30 69 40 12 40                                          |  |
| management                                 | Akanthus, Kerstin Rüve +49 162 71 76 82 9                   |  |
| technician                                 | Bernhard Sturm +49 176 20 20 28 52                          |  |
| etere                                      |                                                             |  |
| stage                                      | 14.00 m ( 07.4 )                                            |  |
| broadness                                  | 11,00 m ( 37 ft. )                                          |  |
| deepness                                   | 5,80 m ( 19 ft. )                                           |  |
| height                                     | 3 steps                                                     |  |
| height of light                            | 10,00 m                                                     |  |
| PA Wings exist                             | no                                                          |  |
| wings/ additions                           | no                                                          |  |
| weight per qm                              | no information                                              |  |
| front gate                                 | no                                                          |  |
| curtain                                    | no                                                          |  |
| fire curtain                               | no                                                          |  |
| iron curtain                               | no                                                          |  |
| constrictions                              | - cross must not be covered, need to be free                |  |
|                                            | <ul> <li>grand piano just can be removed limited</li> </ul> |  |
|                                            | - no fog, but haze :                                        |  |
|                                            | No MDG ( historic preservation ), max 2x Tour Hazer         |  |
| rigging                                    | not possible, no riggings                                   |  |
| power connections                          |                                                             |  |
| 2 x 63A CEE                                | USR                                                         |  |
| 1 x 32A CEE / 1 x 16A CEE / 3 x 16A Schuko | USL                                                         |  |
| 1 x 63A CEE                                |                                                             |  |
| 1 x 16A CEE                                | bar area<br>backstage area                                  |  |
| 2 x 16A CEE / 6 x 16A Schuko               | FOH area                                                    |  |
| 1 x 16A CEE                                | for spots - at the gallery                                  |  |
| TX TOA CEE                                 | ior spois - at the gallery                                  |  |
| load In                                    |                                                             |  |
| location                                   | main entrance                                               |  |
| distance to stage                          | 20 m                                                        |  |
| handicap                                   | 3 steps inside, ramp outside                                |  |
| even with the ground                       | no                                                          |  |
| how many trucks at the same time           | 1                                                           |  |
| parking                                    |                                                             |  |
| location                                   | locked ahead and next to the church, max. 20m               |  |
| how many trucks                            | 1                                                           |  |
| how many buses                             | 1                                                           |  |
| how many vans                              | 2                                                           |  |
| power for bus                              | 63A CEE, as agreed, main- and side entrance                 |  |
| merchandising                              |                                                             |  |
| location                                   | below the left side aisle                                   |  |
| charge                                     | 50,00 €                                                     |  |
|                                            |                                                             |  |
|                                            |                                                             |  |