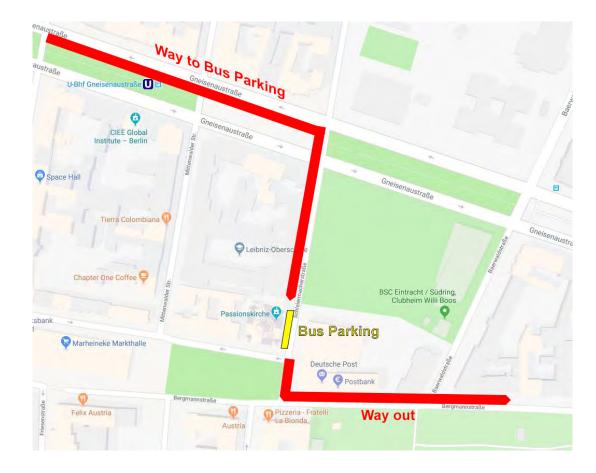

# Venue Specs – Passionskirche

side 01 of 02 - Version 4.5.0 @ 01 - 2020

| etreet                                     | Morhainakanlata 1                                           |  |
|--------------------------------------------|-------------------------------------------------------------|--|
| street                                     | Marheinekeplatz 1<br>10961 Berlin                           |  |
| city                                       |                                                             |  |
| kind of hall                               |                                                             |  |
| capacity max.                              | 720 (no seats @ aisles)                                     |  |
|                                            | 670 (seats + standing @ aisles)                             |  |
|                                            | 598 (no standing, just seats)                               |  |
| balcony, galleries                         | yes                                                         |  |
| house                                      |                                                             |  |
| telephone                                  | +49 30 69 40 12 39                                          |  |
| fax                                        | +49 30 69 40 12 40                                          |  |
| management                                 | Akanthus, Kerstin Rüve +49 162 71 76 82 9                   |  |
| technician                                 | Bernhard Sturm +49 176 20 20 28 52                          |  |
| etere                                      |                                                             |  |
| stage                                      | 14.00 m ( 07.4 )                                            |  |
| broadness                                  | 11,00 m ( 37 ft. )                                          |  |
| deepness                                   | 5,80 m ( 19 ft. )                                           |  |
| height                                     | 3 steps                                                     |  |
| height of light                            | 10,00 m                                                     |  |
| PA Wings exist                             | no                                                          |  |
| wings/ additions                           | no                                                          |  |
| weight per qm                              | no information                                              |  |
| front gate                                 | no                                                          |  |
| curtain                                    | no                                                          |  |
| fire curtain                               | no                                                          |  |
| iron curtain                               | no                                                          |  |
| constrictions                              | - cross must not be covered, need to be free                |  |
|                                            | <ul> <li>grand piano just can be removed limited</li> </ul> |  |
|                                            | - no fog, but haze :                                        |  |
|                                            | No MDG ( historic preservation ), max 2x Tour Hazer         |  |
| rigging                                    | not possible, no riggings                                   |  |
| power connections                          |                                                             |  |
| 2 x 63A CEE                                | USR                                                         |  |
| 1 x 32A CEE / 1 x 16A CEE / 3 x 16A Schuko | USL                                                         |  |
| 1 x 63A CEE                                |                                                             |  |
| 1 x 16A CEE                                | bar area<br>backstage area                                  |  |
| 2 x 16A CEE / 6 x 16A Schuko               | FOH area                                                    |  |
| 1 x 16A CEE                                | for spots - at the gallery                                  |  |
| TX TOA CEE                                 | ior spois - at the gallery                                  |  |
| load In                                    |                                                             |  |
| location                                   | main entrance                                               |  |
| distance to stage                          | 20 m                                                        |  |
| handicap                                   | 3 steps inside, ramp outside                                |  |
| even with the ground                       | no                                                          |  |
| how many trucks at the same time           | 1                                                           |  |
| parking                                    |                                                             |  |
| location                                   | locked ahead and next to the church, max. 20m               |  |
| how many trucks                            | 1                                                           |  |
| how many buses                             | 1                                                           |  |
| how many vans                              | 2                                                           |  |
| power for bus                              | 63A CEE, as agreed, main- and side entrance                 |  |
| merchandising                              |                                                             |  |
| location                                   | below the left side aisle                                   |  |
| charge                                     | 50,00 €                                                     |  |
|                                            |                                                             |  |
|                                            |                                                             |  |