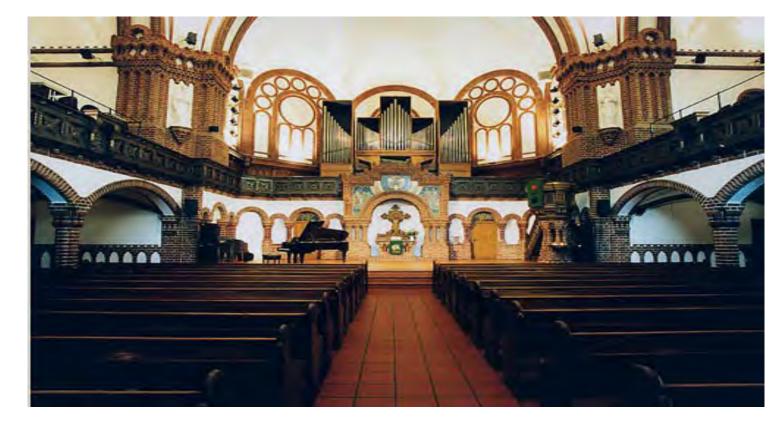

# Venue Specs – Passionskirche

side 01 of 02 - Version 4.5.0 @ 01 - 2020

| etreet                                     | Morhainakanlata 1                                           |  |
|--------------------------------------------|-------------------------------------------------------------|--|
| street                                     | Marheinekeplatz 1<br>10961 Berlin                           |  |
| city                                       |                                                             |  |
| kind of hall                               |                                                             |  |
| capacity max.                              | 720 (no seats @ aisles)                                     |  |
|                                            | 670 (seats + standing @ aisles)                             |  |
|                                            | 598 (no standing, just seats)                               |  |
| balcony, galleries                         | yes                                                         |  |
| house                                      |                                                             |  |
| telephone                                  | +49 30 69 40 12 39                                          |  |
| fax                                        | +49 30 69 40 12 40                                          |  |
| management                                 | Akanthus, Kerstin Rüve +49 162 71 76 82 9                   |  |
| technician                                 | Bernhard Sturm +49 176 20 20 28 52                          |  |
| etere                                      |                                                             |  |
| stage                                      | 14.00 m ( 07.4 )                                            |  |
| broadness                                  | 11,00 m ( 37 ft. )                                          |  |
| deepness                                   | 5,80 m ( 19 ft. )                                           |  |
| height                                     | 3 steps                                                     |  |
| height of light                            | 10,00 m                                                     |  |
| PA Wings exist                             | no                                                          |  |
| wings/ additions                           | no                                                          |  |
| weight per qm                              | no information                                              |  |
| front gate                                 | no                                                          |  |
| curtain                                    | no                                                          |  |
| fire curtain                               | no                                                          |  |
| iron curtain                               | no                                                          |  |
| constrictions                              | - cross must not be covered, need to be free                |  |
|                                            | <ul> <li>grand piano just can be removed limited</li> </ul> |  |
|                                            | - no fog, but haze :                                        |  |
|                                            | No MDG ( historic preservation ), max 2x Tour Hazer         |  |
| rigging                                    | not possible, no riggings                                   |  |
| power connections                          |                                                             |  |
| 2 x 63A CEE                                | USR                                                         |  |
| 1 x 32A CEE / 1 x 16A CEE / 3 x 16A Schuko | USL                                                         |  |
| 1 x 63A CEE                                |                                                             |  |
| 1 x 16A CEE                                | bar area<br>backstage area                                  |  |
| 2 x 16A CEE / 6 x 16A Schuko               | FOH area                                                    |  |
| 1 x 16A CEE                                | for spots - at the gallery                                  |  |
| TX TOA CEE                                 | ior spois - at the gallery                                  |  |
| load In                                    |                                                             |  |
| location                                   | main entrance                                               |  |
| distance to stage                          | 20 m                                                        |  |
| handicap                                   | 3 steps inside, ramp outside                                |  |
| even with the ground                       | no                                                          |  |
| how many trucks at the same time           | 1                                                           |  |
| parking                                    |                                                             |  |
| location                                   | locked ahead and next to the church, max. 20m               |  |
| how many trucks                            | 1                                                           |  |
| how many buses                             | 1                                                           |  |
| how many vans                              | 2                                                           |  |
| power for bus                              | 63A CEE, as agreed, main- and side entrance                 |  |
| merchandising                              |                                                             |  |
| location                                   | below the left side aisle                                   |  |
| charge                                     | 50,00 €                                                     |  |
|                                            |                                                             |  |
|                                            |                                                             |  |