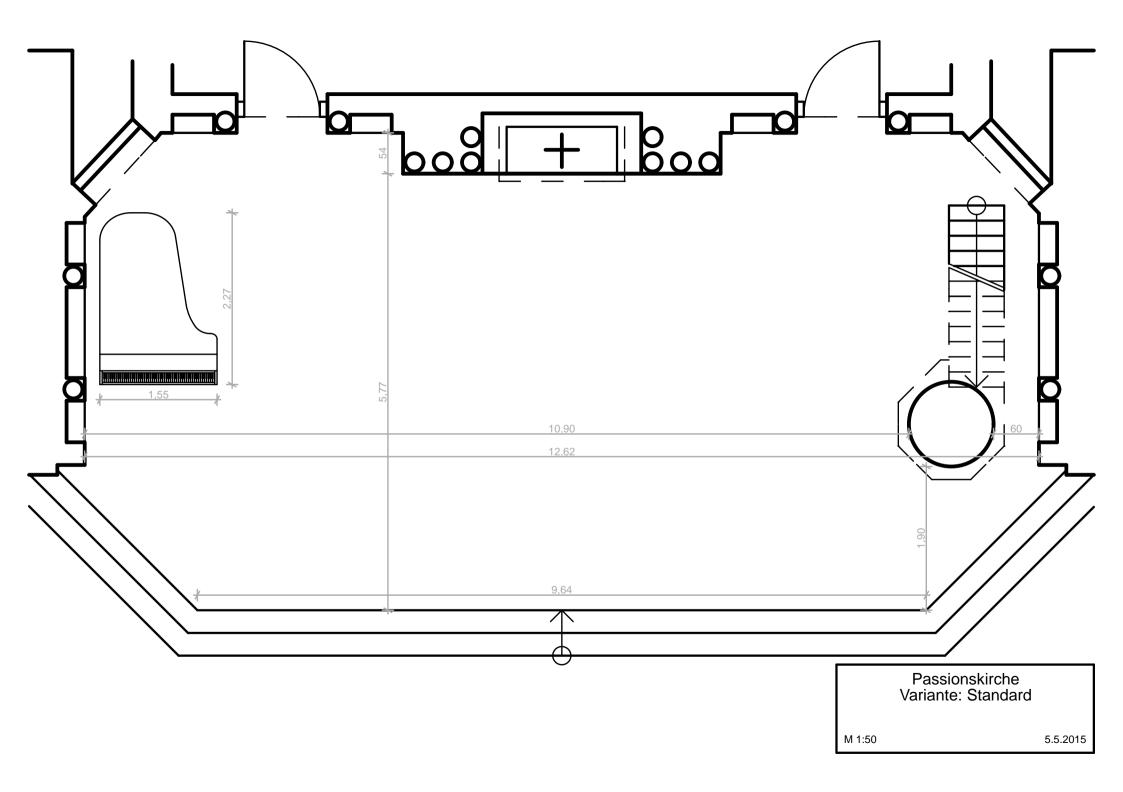

# Venue Specs – Passionskirche

side 01 of 02 - Version 4.5.0 @ 01 - 2020

| etreet                                     | Morhainakanlata 1                                           |  |
|--------------------------------------------|-------------------------------------------------------------|--|
| street                                     | Marheinekeplatz 1<br>10961 Berlin                           |  |
| city                                       |                                                             |  |
| kind of hall                               |                                                             |  |
| capacity max.                              | 720 (no seats @ aisles)                                     |  |
|                                            | 670 (seats + standing @ aisles)                             |  |
|                                            | 598 (no standing, just seats)                               |  |
| balcony, galleries                         | yes                                                         |  |
| house                                      |                                                             |  |
| telephone                                  | +49 30 69 40 12 39                                          |  |
| fax                                        | +49 30 69 40 12 40                                          |  |
| management                                 | Akanthus, Kerstin Rüve +49 162 71 76 82 9                   |  |
| technician                                 | Bernhard Sturm +49 176 20 20 28 52                          |  |
| etere                                      |                                                             |  |
| stage                                      | 14.00 m ( 07.4 )                                            |  |
| broadness                                  | 11,00 m ( 37 ft. )                                          |  |
| deepness                                   | 5,80 m ( 19 ft. )                                           |  |
| height                                     | 3 steps                                                     |  |
| height of light                            | 10,00 m                                                     |  |
| PA Wings exist                             | no                                                          |  |
| wings/ additions                           | no                                                          |  |
| weight per qm                              | no information                                              |  |
| front gate                                 | no                                                          |  |
| curtain                                    | no                                                          |  |
| fire curtain                               | no                                                          |  |
| iron curtain                               | no                                                          |  |
| constrictions                              | - cross must not be covered, need to be free                |  |
|                                            | <ul> <li>grand piano just can be removed limited</li> </ul> |  |
|                                            | - no fog, but haze :                                        |  |
|                                            | No MDG ( historic preservation ), max 2x Tour Hazer         |  |
| rigging                                    | not possible, no riggings                                   |  |
| power connections                          |                                                             |  |
| 2 x 63A CEE                                | USR                                                         |  |
| 1 x 32A CEE / 1 x 16A CEE / 3 x 16A Schuko | USL                                                         |  |
| 1 x 63A CEE                                |                                                             |  |
| 1 x 16A CEE                                | bar area<br>backstage area                                  |  |
| 2 x 16A CEE / 6 x 16A Schuko               | FOH area                                                    |  |
| 1 x 16A CEE                                | for spots - at the gallery                                  |  |
| TX TOA CEE                                 | ior spois - at the gallery                                  |  |
| load In                                    |                                                             |  |
| location                                   | main entrance                                               |  |
| distance to stage                          | 20 m                                                        |  |
| handicap                                   | 3 steps inside, ramp outside                                |  |
| even with the ground                       | no                                                          |  |
| how many trucks at the same time           | 1                                                           |  |
| parking                                    |                                                             |  |
| location                                   | locked ahead and next to the church, max. 20m               |  |
| how many trucks                            | 1                                                           |  |
| how many buses                             | 1                                                           |  |
| how many vans                              | 2                                                           |  |
| power for bus                              | 63A CEE, as agreed, main- and side entrance                 |  |
| merchandising                              |                                                             |  |
| location                                   | below the left side aisle                                   |  |
| charge                                     | 50,00 €                                                     |  |
|                                            |                                                             |  |
|                                            |                                                             |  |