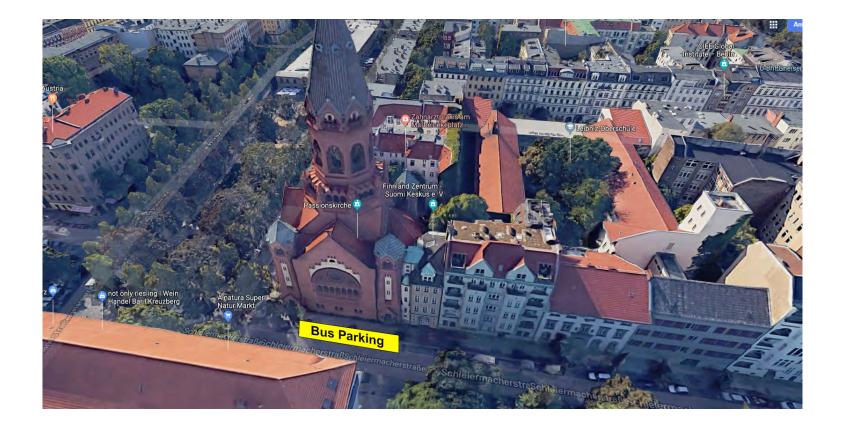

# Venue Specs – Passionskirche

side 01 of 02 - Version 4.5.0 @ 01 - 2020

| etreet                                     | Morhainakanlata 1                                           |  |
|--------------------------------------------|-------------------------------------------------------------|--|
| street                                     | Marheinekeplatz 1<br>10961 Berlin                           |  |
| city                                       |                                                             |  |
| kind of hall                               |                                                             |  |
| capacity max.                              | 720 (no seats @ aisles)                                     |  |
|                                            | 670 (seats + standing @ aisles)                             |  |
|                                            | 598 (no standing, just seats)                               |  |
| balcony, galleries                         | yes                                                         |  |
| house                                      |                                                             |  |
| telephone                                  | +49 30 69 40 12 39                                          |  |
| fax                                        | +49 30 69 40 12 40                                          |  |
| management                                 | Akanthus, Kerstin Rüve +49 162 71 76 82 9                   |  |
| technician                                 | Bernhard Sturm +49 176 20 20 28 52                          |  |
| etere                                      |                                                             |  |
| stage                                      | 14.00 m ( 07.4 )                                            |  |
| broadness                                  | 11,00 m ( 37 ft. )                                          |  |
| deepness                                   | 5,80 m ( 19 ft. )                                           |  |
| height                                     | 3 steps                                                     |  |
| height of light                            | 10,00 m                                                     |  |
| PA Wings exist                             | no                                                          |  |
| wings/ additions                           | no                                                          |  |
| weight per qm                              | no information                                              |  |
| front gate                                 | no                                                          |  |
| curtain                                    | no                                                          |  |
| fire curtain                               | no                                                          |  |
| iron curtain                               | no                                                          |  |
| constrictions                              | - cross must not be covered, need to be free                |  |
|                                            | <ul> <li>grand piano just can be removed limited</li> </ul> |  |
|                                            | - no fog, but haze :                                        |  |
|                                            | No MDG ( historic preservation ), max 2x Tour Hazer         |  |
| rigging                                    | not possible, no riggings                                   |  |
| power connections                          |                                                             |  |
| 2 x 63A CEE                                | USR                                                         |  |
| 1 x 32A CEE / 1 x 16A CEE / 3 x 16A Schuko | USL                                                         |  |
| 1 x 63A CEE                                |                                                             |  |
| 1 x 16A CEE                                | bar area<br>backstage area                                  |  |
| 2 x 16A CEE / 6 x 16A Schuko               | FOH area                                                    |  |
| 1 x 16A CEE                                | for spots - at the gallery                                  |  |
| TX TOA CEE                                 | ior spois - at the gallery                                  |  |
| load In                                    |                                                             |  |
| location                                   | main entrance                                               |  |
| distance to stage                          | 20 m                                                        |  |
| handicap                                   | 3 steps inside, ramp outside                                |  |
| even with the ground                       | no                                                          |  |
| how many trucks at the same time           | 1                                                           |  |
| parking                                    |                                                             |  |
| location                                   | locked ahead and next to the church, max. 20m               |  |
| how many trucks                            | 1                                                           |  |
| how many buses                             | 1                                                           |  |
| how many vans                              | 2                                                           |  |
| power for bus                              | 63A CEE, as agreed, main- and side entrance                 |  |
| merchandising                              |                                                             |  |
| location                                   | below the left side aisle                                   |  |
| charge                                     | 50,00 €                                                     |  |
|                                            |                                                             |  |
|                                            |                                                             |  |